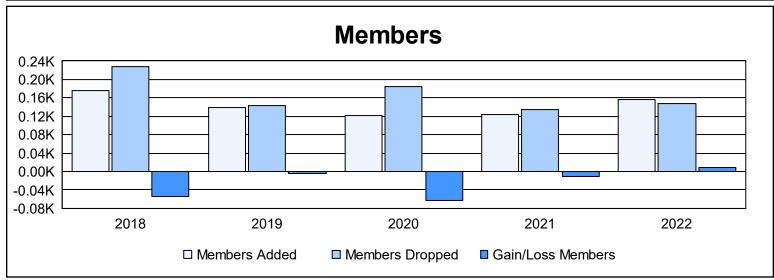

District 29 I As of June 2022 Cumulative

| Year      | New<br>Clubs | Dropped<br>Clubs | Gain/<br>Loss<br>Clubs | New<br>Members | Charter<br>Members | Reinstate<br>Members | Transfer<br>Members | Total<br>Member<br>Added | Total<br>Members<br>Dropped | Gain/<br>Loss<br>Members |
|-----------|--------------|------------------|------------------------|----------------|--------------------|----------------------|---------------------|--------------------------|-----------------------------|--------------------------|
| 2017-2018 | 2            | 0                | 2                      | 117            | 43                 | 14                   | 1                   | 175                      | 229                         | -54                      |
| 2018-2019 | 1            | 0                | 1                      | 105            | 23                 | 5                    | 6                   | 139                      | 143                         | -4                       |
| 2019-2020 | 0            | 2                | -2                     | 107            | 3                  | 5                    | 6                   | 121                      | 185                         | -64                      |
| 2020-2021 | 0            | 0                | 0                      | 113            | 1                  | 5                    | 5                   | 124                      | 135                         | -11                      |
| 2021-2022 | 0            | 0                | 0                      | 149            | 2                  | 2                    | 3                   | 156                      | 148                         | 8                        |
| Average   | 1            | 0                | 0                      | 118            | 14                 | 6                    | 4                   | 143                      | 168                         | -25                      |