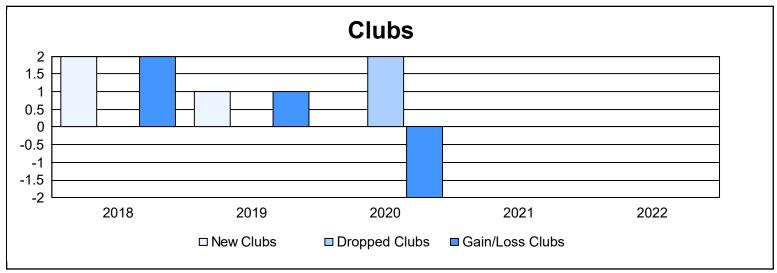

District 29 I As of June 2022 Cumulative

| Year      | New<br>Clubs | Dropped<br>Clubs | Gain/<br>Loss<br>Clubs | New<br>Members | Charter<br>Members | Reinstate<br>Members | Transfer<br>Members | Total<br>Member<br>Added | Total<br>Members<br>Dropped | Gain/<br>Loss<br>Members |
|-----------|--------------|------------------|------------------------|----------------|--------------------|----------------------|---------------------|--------------------------|-----------------------------|--------------------------|
| 2017-2018 | 2            | 0                | 2                      | 117            | 43                 | 14                   | 1                   | 175                      | 229                         | -54                      |
| 2018-2019 | 1            | 0                | 1                      | 105            | 23                 | 5                    | 6                   | 139                      | 143                         | -4                       |
| 2019-2020 | 0            | 2                | -2                     | 107            | 3                  | 5                    | 6                   | 121                      | 185                         | -64                      |
| 2020-2021 | 0            | 0                | 0                      | 113            | 1                  | 5                    | 5                   | 124                      | 135                         | -11                      |
| 2021-2022 | 0            | 0                | 0                      | 149            | 2                  | 2                    | 3                   | 156                      | 148                         | 8                        |
| Average   | 1            | 0                | 0                      | 118            | 14                 | 6                    | 4                   | 143                      | 168                         | -25                      |